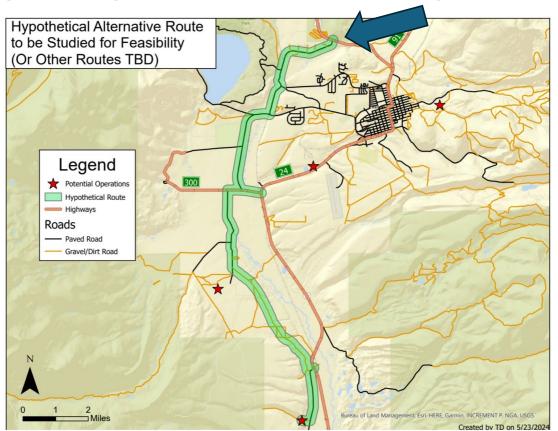

Feasibility Study for CR 99 Truck By-Pass Route

Are you concerned that County Road 99 could be chosen as a heavy truck route through our community to allow traffic to by-pass Leadville? For more information see our web page https://gweoa.org

## WHY?

- What is the need?
  - Traffic Study
  - Current Route Improvements
  - City of Leadville skin in the game?
  - De-emphasize heavy truck industry
    - Gravel Pit in northern Lake County Birdseye.