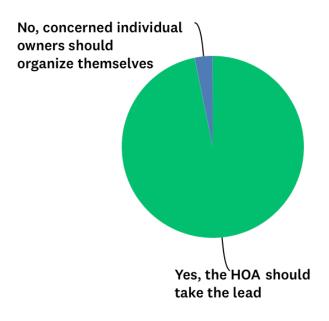

## Should the HOA (Grand West Estates Owners Association) spearhead advocacy to oppose County Road 99 becoming a truck by-pass route?

Answered: 31 Skipped: 0

| ANSWER CHOICES                      | • | RESPONSES | •  |
|-------------------------------------|---|-----------|----|
| ▼ Yes, the HOA should take the lead |   | 96.77%    | 30 |