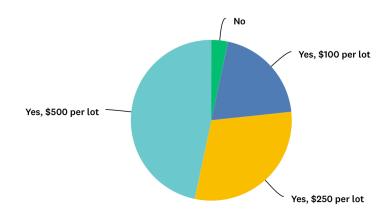

If the HOA takes the lead would you suport an additional assessment to pay for outside help with advocacy (e.g., consultant)?

Answered: 30 Skipped: 1

| ANSWER CHOICES       | ▼ RESPONSES | ▼  |
|----------------------|-------------|----|
| ▼ No                 | 3.33%       | 1  |
| ▼ Yes, \$100 per lot | 20.00%      | 6  |
| ▼ Yes, \$250 per lot | 30.00%      | 9  |
| ▼ Yes, \$500 per lot | 46.67%      | 14 |
| TOTAL                |             | 30 |