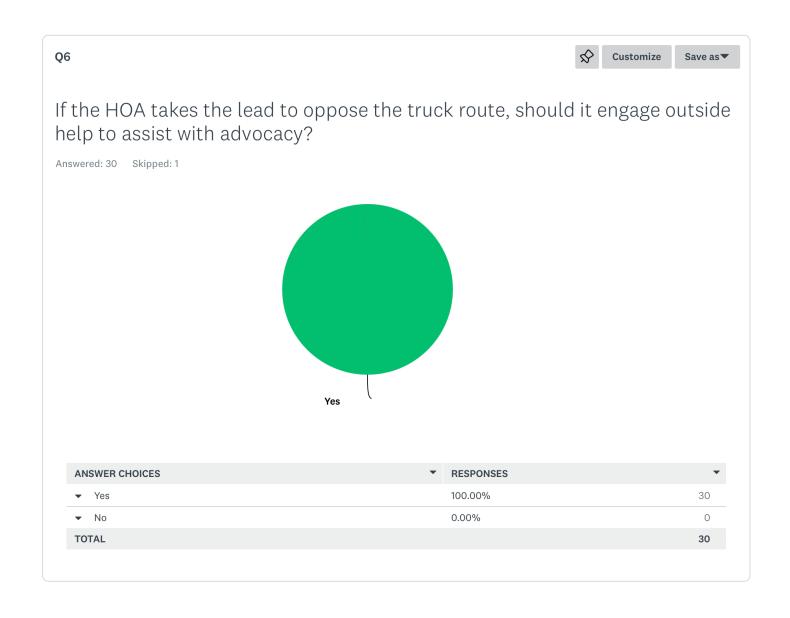

If the HOA takes the lead would you suport an additional assessment to pay for outside help with advocacy (e.g., consultant)?

Answered: 30 Skipped: 1

| ANSWER CHOICES       | ▼ RESPONSES | ▼  |
|----------------------|-------------|----|
| ▼ No                 | 3.33%       | 1  |
| ▼ Yes, \$100 per lot | 20.00%      | 6  |
| ▼ Yes, \$250 per lot | 30.00%      | 9  |
| ▼ Yes, \$500 per lot | 46.67%      | 14 |
| TOTAL                |             | 30 |