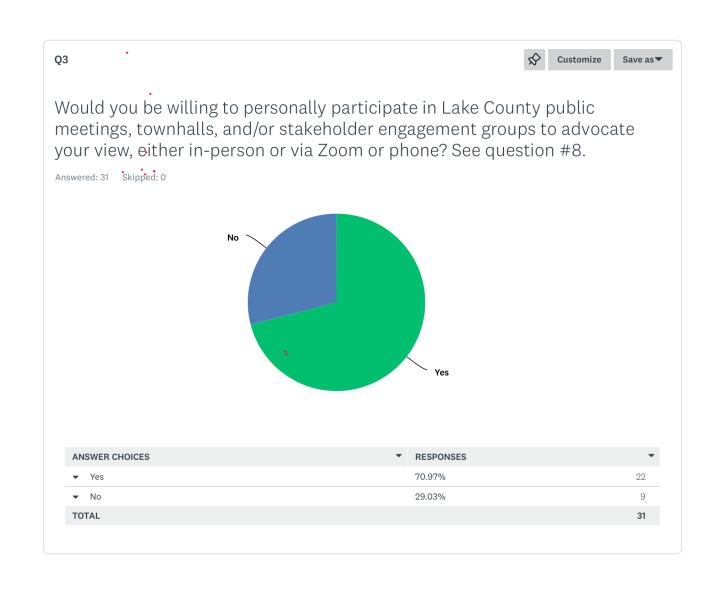

If the HOA takes the lead would you suport an additional assessment to pay for outside help with advocacy (e.g., consultant)?

Answered: 30 Skipped: 1

| ANSWER CHOICES       | ▼ RESPONSES | ▼  |
|----------------------|-------------|----|
| ▼ No                 | 3.33%       | 1  |
| ▼ Yes, \$100 per lot | 20.00%      | 6  |
| ▼ Yes, \$250 per lot | 30.00%      | 9  |
| ▼ Yes, \$500 per lot | 46.67%      | 14 |
| TOTAL                |             | 30 |