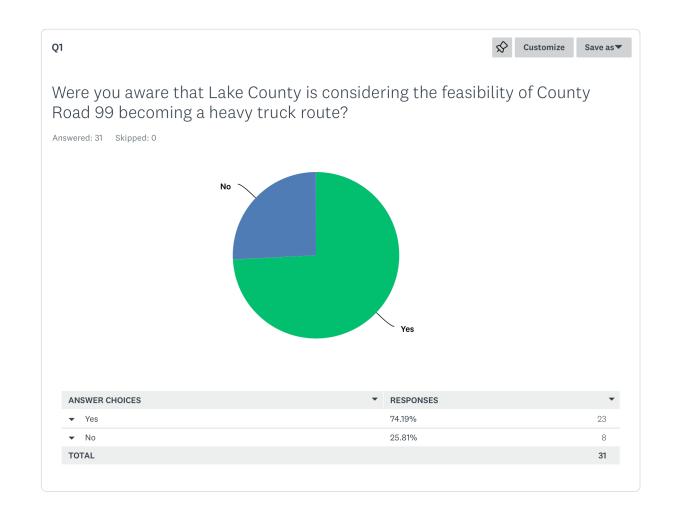

Answered: 31 Skipped: 0

| ANSWER CHOICES                | ▼ RESPONSES | •  |
|-------------------------------|-------------|----|
| ▼ Very Concerned              | 96.77%      | 30 |
| ▼ Somewhat Concerned          | 3.23%       | 1  |
| ▼ Don't Care                  | 0.00%       | 0  |
| ▼ Need additional Information | 0.00%       | 0  |
| TOTAL                         |             | 31 |